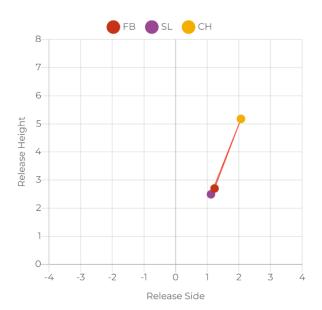

### **1B - Velocity**

<u>C - Velocity</u>

**<u>C- Pop Times</u>** 

DATA

| Pitch<br>Type | Velo | Max.<br>Velo | RPM   | Max.<br>RPM | V-<br>Break | H-<br>Break | Spin<br>Eff. | Gyro<br>Degree |       | Strike<br>% |      | H.<br>Angle | R.<br>Height | R.<br>Side |
|---------------|------|--------------|-------|-------------|-------------|-------------|--------------|----------------|-------|-------------|------|-------------|--------------|------------|
| FB            | 70.3 | 71.1         | 2,046 | 2,223       | 5.1         | 4.1         | 60.0         | 52             | 01:26 | 28.6%       | 0.4  | -1.3        | 2.7          | 1.2        |
| SL            | 67.0 | 68.4         | 2,203 | 2,279       | 0.7         | -3.8        | 24.5         | 76             | 09:41 | 20.0%       | 1.5  | -0.8        | 2.5          | 1.1        |
| CH            | 66.9 | 67.8         | 1,373 | 1,437       | 5.7         | 8.0         | 84.6         | 33             | 01:54 | 0.0%        | -0.5 | -3.5        | 5.2          | 2.1        |

### **PITCH TYPE %**

**RELEASE AVERAGES** 

**BREAK PLOT** 