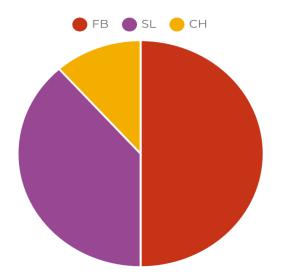

### **1B - Velocity**

<u>C - Velocity</u>

**<u>C- Pop Times</u>** 

DATA

| Pitch<br>Type | Velo | Max.<br>Velo | RPM   | Max.<br>RPM | V-<br>Break | H-<br>Break | Spin<br>Eff. | Gyro<br>Degree |       | Strike<br>% |      | H.<br>Angle | R.<br>Height | R.<br>Side |
|---------------|------|--------------|-------|-------------|-------------|-------------|--------------|----------------|-------|-------------|------|-------------|--------------|------------|
| FB            | 70.3 | 71.1         | 2,046 | 2,223       | 5.1         | 4.1         | 60.0         | 52             | 01:26 | 28.6%       | 0.4  | -1.3        | 2.7          | 1.2        |
| SL            | 67.0 | 68.4         | 2,203 | 2,279       | 0.7         | -3.8        | 24.5         | 76             | 09:41 | 20.0%       | 1.5  | -0.8        | 2.5          | 1.1        |
| CH            | 66.9 | 67.8         | 1,373 | 1,437       | 5.7         | 8.0         | 84.6         | 33             | 01:54 | 0.0%        | -0.5 | -3.5        | 5.2          | 2.1        |

### **PITCH TYPE %**

**RELEASE AVERAGES** 

**BREAK PLOT** 