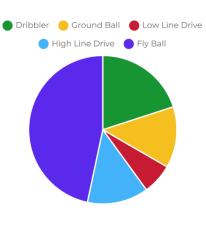

### EXIT VELOCITY BY ZONE

Volume of Hits

HIT VOLUME

|  | Zone           | Pull | Middle | Орро  |  |  |
|--|----------------|------|--------|-------|--|--|
|  | Volume of Hits | 0/14 | 6/14   | 8/14  |  |  |
|  | Avg. LA        | -    | 27.0   | 11.0  |  |  |
|  | Avg. EV        | -    | 78.0   | 78.0  |  |  |
|  | Avg. Spin      | -    | 2,185  | 1,179 |  |  |
|  | Avg. Distance  | -    | 241    | 157   |  |  |