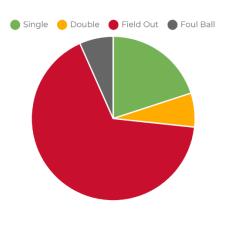

ty | 75.2   | 84.0  | 80.2         | XWOBA        | 0.335 |
| Launch Angle  | 9.2    | 38.1  | 21.3         | Slugging     | 0.357 |
| Direction     | 15.5°R | 87°R  | 16°R         | Hard Hit %   | 73.3% |
| Distance      | 129    | 299   | 219          | Bombs %      | 46.7% |
| Spin Rate     | 1,593  | 3,253 | 1,563        | Ropes %      | 13.3% |

### EXIT VELOCITY BY ZONE



Volume of Hits







HIT VOLUME

|  | Zone           | Pull | Middle | Орро  |  |  |
|--|----------------|------|--------|-------|--|--|
|  | Volume of Hits | 0/14 | 6/14   | 8/14  |  |  |
|  | Avg. LA        | -    | 27.0   | 11.0  |  |  |
|  | Avg. EV        | -    | 78.0   | 78.0  |  |  |
|  | Avg. Spin      | -    | 2,185  | 1,179 |  |  |
|  | Avg. Distance  | -    | 241    | 157   |  |  |

#### HIT OUTCOMES