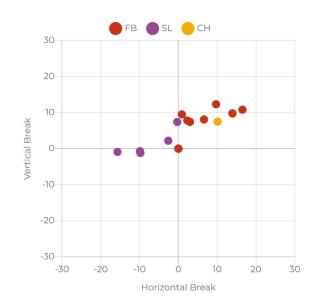

### **1B - Velocity**

<u>C - Velocity</u>

**<u>C- Pop Times</u>** 

DATA

| Pitch<br>Type | Velo | Max.<br>Velo | RPM   | Max.<br>RPM | V-<br>Break | H-<br>Break | Spin<br>Eff. | Gyro<br>Degree |       | Strike<br>% |      | H.<br>Angle | R.<br>Height | R.<br>Side |
|---------------|------|--------------|-------|-------------|-------------|-------------|--------------|----------------|-------|-------------|------|-------------|--------------|------------|
| FB            | 70.3 | 71.1         | 2,046 | 2,223       | 5.1         | 4.1         | 60.0         | 52             | 01:26 | 28.6%       | 0.4  | -1.3        | 2.7          | 1.2        |
| SL            | 67.0 | 68.4         | 2,203 | 2,279       | 0.7         | -3.8        | 24.5         | 76             | 09:41 | 20.0%       | 1.5  | -0.8        | 2.5          | 1.1        |
| CH            | 66.9 | 67.8         | 1,373 | 1,437       | 5.7         | 8.0         | 84.6         | 33             | 01:54 | 0.0%        | -0.5 | -3.5        | 5.2          | 2.1        |

### **PITCH TYPE %**

**RELEASE AVERAGES** 

**BREAK PLOT** 