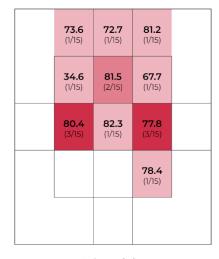

### EXIT VELOCITY BY ZONE

Volume of Hits

HIT VOLUME

|  | Zone           | Pull | Middle | Орро  |  |  |
|--|----------------|------|--------|-------|--|--|
|  | Volume of Hits | 0/14 | 6/14   | 8/14  |  |  |
|  | Avg. LA        | -    | 27.0   | 11.0  |  |  |
|  | Avg. EV        | -    | 78.0   | 78.0  |  |  |
|  | Avg. Spin      | -    | 2,185  | 1,179 |  |  |
|  | Avg. Distance  | -    | 241    | 157   |  |  |